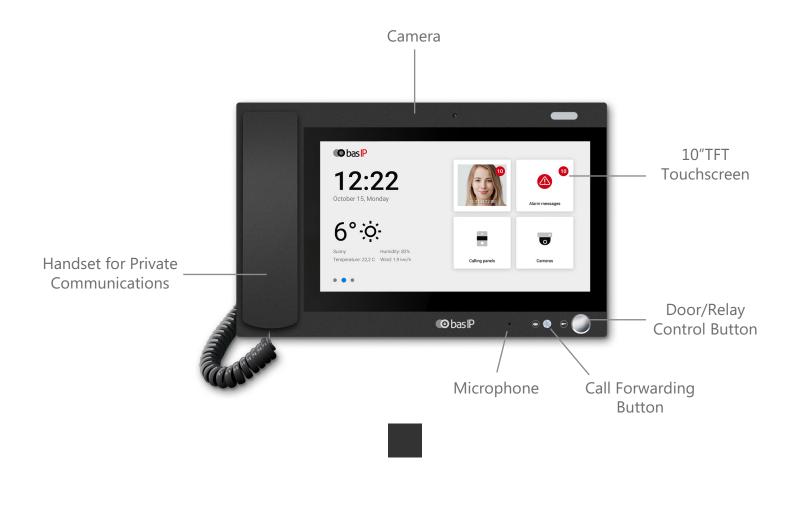

**INTERCONNECTED, EXTENSIVE CONTROL** The AM02 is a desktop Concierge terminal designed for communication within our intercom ecosystem. The concierge terminal communicates directly with the internal monitors and outdoor panels through SIP 2.0 protocol. It provides users with the ability to grant access, as well as locate users through the address book directory via the large 10" LCD touchscreen. This unit also can connect to a maximum of 1000 IP cameras for remote viewing along with capturing photos and videos of visitors.