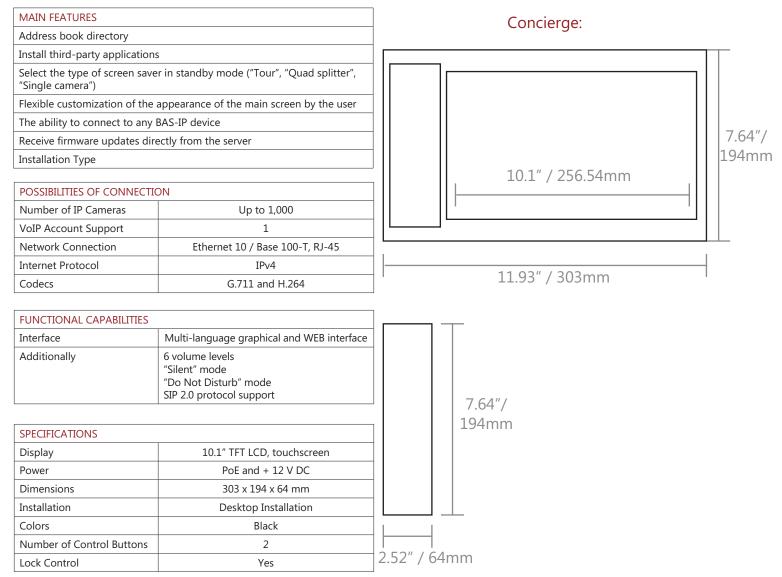

**INTERCONNECTED, EXTENSIVE CONTROL** The AM02 is a desktop Concierge terminal designed for communication within our intercom ecosystem. The concierge terminal communicates directly with the internal monitors and outdoor panels through SIP 2.0 protocol. It provides users with the ability to grant access, as well as locate users through the address book directory via the large 10" LCD touchscreen. This unit also can connect to a maximum of 1000 IP cameras for remote viewing along with capturing photos and videos of visitors.



Supports up to 1,000 Cameras SIP View All Call Logs & Photos View Cameras with RTSP Stream PoE

Galaxy Control Systems www.galaxysys.com

## SPECIFICATIONS:

## DIMENSIONS: (not to scale)