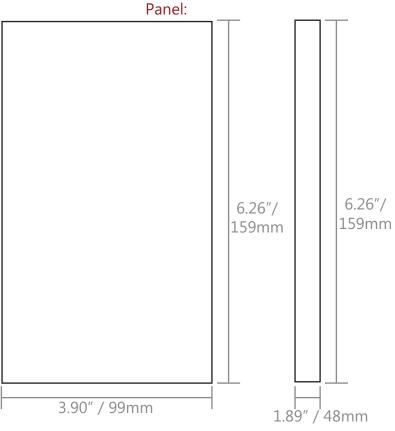

## **SPECIFICATIONS:**

| DIMEN |
|-------|
|       |
| P     |

IMENSIONS: (not to scale)

| MAIN FEATURES         |                            |
|-----------------------|----------------------------|
| Panel Type            | Individual                 |
| Degree of Protection  | IP55                       |
| Temperature Range     | -40 - +65 °C               |
| Power Consumption     | 6.5 W, standby 2.5 W       |
| Power Supply          | +12 Volt, PoE              |
| Body                  | Metal                      |
| Color                 | Gold                       |
| Size for Installation | 94 x 151 x 60 mm           |
| Size of Panel         | 99 x 159 x 48 mm           |
| Installation Type     | Flush, surface with BR-AV2 |