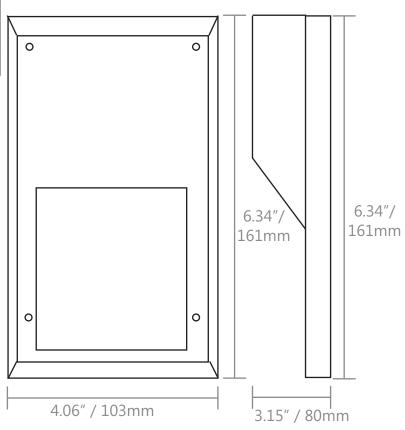

| ADDITIONS            |        | Image |
|----------------------|--------|-------|
| Surface Mount        | BR-AV2 |       |
| Flush Mount Included |        |       |

## Flush Mount BR-AV2 Dimensions: